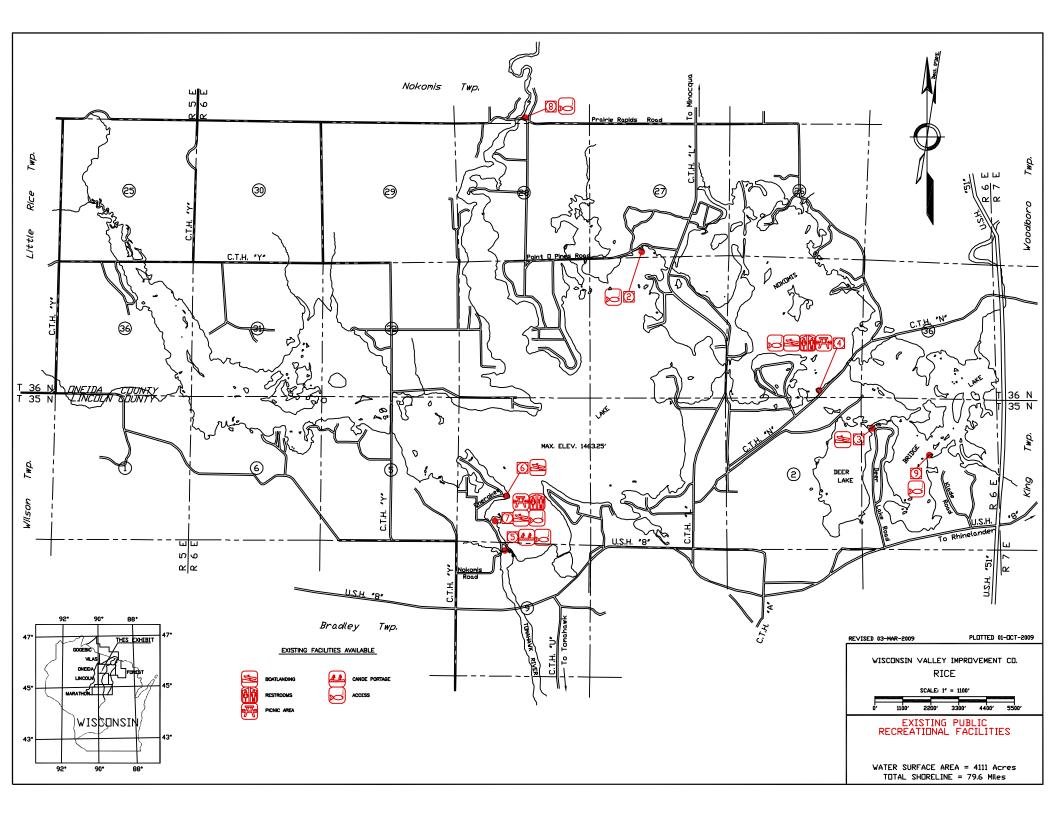

## Summary of Recreation Sites

| Development Name: Rice |        |            |                                                                                                                                                                          |  |  |
|------------------------|--------|------------|--------------------------------------------------------------------------------------------------------------------------------------------------------------------------|--|--|
| Site Number: 2         | Owner: | WV         | IC Point O'Pines Access                                                                                                                                                  |  |  |
| Facility Type          | Number | <b>ADA</b> | Remarks:                                                                                                                                                                 |  |  |
| Access Area            | 1      |            | Unimproved sandy area sometimes used to carry-in and launch small boats.                                                                                                 |  |  |
| Vehicle Parking        | 4      |            | Unimproved parking.                                                                                                                                                      |  |  |
| Site Number: 3         | Owner: | Tov        | vn of Bradley Thoroughfare Landing                                                                                                                                       |  |  |
| Facility Type          | Number | ADA        | Remarks:                                                                                                                                                                 |  |  |
| Boat Launch Lanes      | 1      |            | Unimproved sand ramp. Unusable with low water (<3' from full). Provides access to thoroughfare between Bridge and Deer Lakes.                                            |  |  |
| Trailer Parking        | 2      |            | Parking in loop for turn around or on steep access road.                                                                                                                 |  |  |
| Site Number: 4         | Owner: | WV         | IC County N Landing                                                                                                                                                      |  |  |
| Facility Type          | Number | ADA        | Remarks:                                                                                                                                                                 |  |  |
| Boat Launch Lanes      | 2      | <b>✓</b>   | Poured concrete landing with ADA accessible launching pier. Suitable for most water levels.                                                                              |  |  |
| HW Fishing Pier/Struct | ure 1  |            | Log crib fishing access for carry-in or fishing.                                                                                                                         |  |  |
| Picnic Tables          | 2      |            | Picnic area also provides bank fishing opportunity.                                                                                                                      |  |  |
| Restrooms              | 1      |            | Two separate women and men vault toilets.                                                                                                                                |  |  |
| Trailer Parking        | 4      |            | Possible parking along roadside and across road near railroad tracks also.                                                                                               |  |  |
| Vehicle Parking        | 2      |            | Possible parking along access drive by picnic areas.                                                                                                                     |  |  |
| Site Number: 5         | Owner: | WV         | TIC Rice (Bradley) Dam access                                                                                                                                            |  |  |
| Facility Type          | Number | ADA        | Remarks:                                                                                                                                                                 |  |  |
| Access Area            | 1      |            | Popular fishing spot. 350' good shore access and 170' along roadway.                                                                                                     |  |  |
| Canoe Portage          | 1      |            | Upstream takeout about 200 feet north of Rice Dam spillway. Downstream takeout about 200 feet east of spillway on north shore of the tailwater. Portage length 350 feet. |  |  |
| Vehicle Parking        | 5      |            | 60 x 50' gravel lot provided, plus parking in grass available.                                                                                                           |  |  |
| Site Number: 6         | Owner: | Tov        | vn of Bradley Cherokee Trail access                                                                                                                                      |  |  |
| Facility Type          | Number | ADA        | Remarks:                                                                                                                                                                 |  |  |
| Boat Launch Lanes      | 2      |            | Concrete plank ramp (10 planks long). Unusable in low water conditions.                                                                                                  |  |  |
| Trailer Parking        | 3      |            | 170' along street provided for parking (250' away from ramp).                                                                                                            |  |  |
| Site Number: 7         | Owner: | WV         | IC Nokomis Dr Landing                                                                                                                                                    |  |  |
| Facility Type          | Number | ADA        | Remarks:                                                                                                                                                                 |  |  |
| Boat Launch Lanes      | 2      | <b>✓</b>   | Poured concrete landing with ADA accessible launching pier.                                                                                                              |  |  |
| HW Fishing Pier/Struct | ure 1  | ✓          | ADA accessible fishing platform. Gravel path provided.                                                                                                                   |  |  |
| Picnic Tables          | 3      | ✓          | 3 picnic tables all ADA accessible.                                                                                                                                      |  |  |
| Restrooms              | 1      | ✓          | ADA accessible porta-potty on-site from May through October.                                                                                                             |  |  |
| Trailer Parking        | 16     | <b>✓</b>   | Gravel parking lot provided; 1 spot designated ADA accessible. Overflow parking provided near dam.                                                                       |  |  |
| Vehicle Parking        | 7      | <b>~</b>   | Gravel parking lot provided with 2 spots designated ADA accessible.                                                                                                      |  |  |

## Summary of Recreation Sites

| Site Number: 8  | Owner: Town of Nokomis Prairie Rapids Rd access                                         |        |
|-----------------|-----------------------------------------------------------------------------------------|--------|
| Facility Type   | Number ADA Remarks:                                                                     |        |
| Access Area     | 1 Access to the Tomahawk River as it enters the Rice Reservoir is provided. 60' shore a | ccess. |
| Vehicle Parking | 4 A paved parking area is provided. Also used for Fire Dept. water supply.              |        |
| Site Number: 9  | Owner: WVIC Klade Road                                                                  |        |
| Facility Type   | Number ADA Remarks:                                                                     |        |
| Access Area     | 1 2 places used for carry-in or difficult launch.                                       |        |
| Trailer Parking | 1 Unimproved parking (90' x 40' grass area).                                            |        |
| Vehicle Parking | 1 Unimproved parking                                                                    |        |